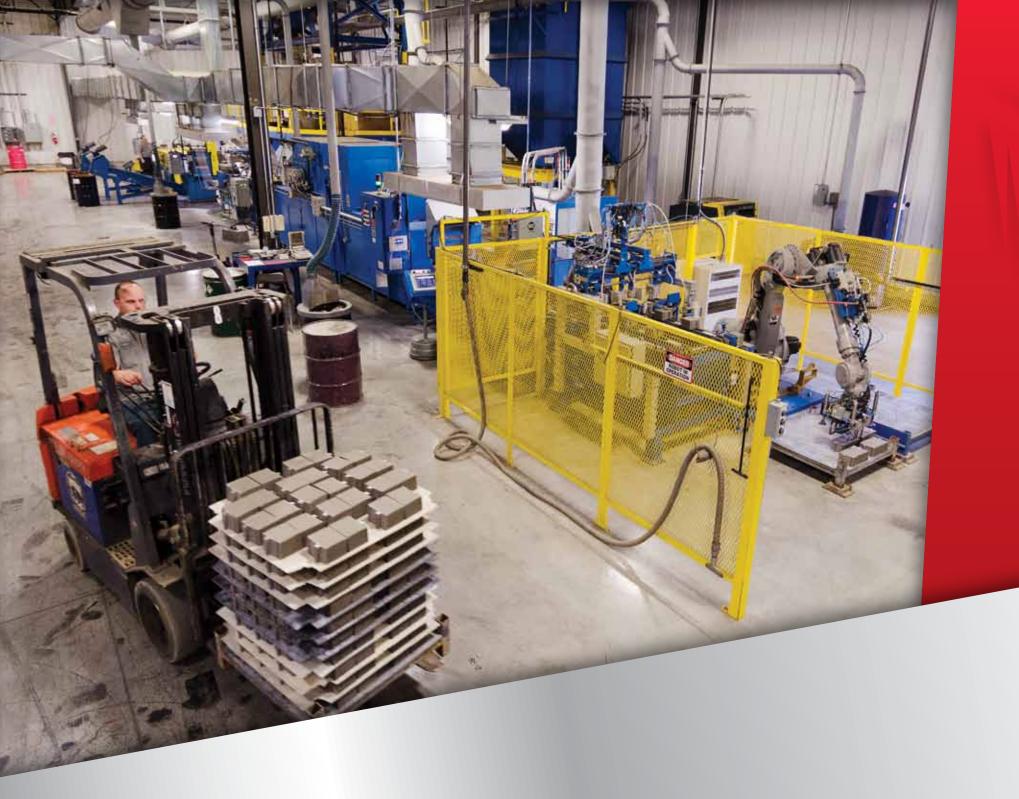

# **OUR SPECIALTY IS QUALITY CUSTOMER SERVICE.** From the first cut of primary lead to form a positive grid in our plant, to the minute Superlex® batteries are delivered to their destination by our dependable and dedicated transportation fleet, quality is Superior Battery's utmost priority.

PRIMARY LEAD

The PFX positive grid is made from a dense (23:1 ratio) primary lead rolled using **COLD FORM TECHNOLOGY**. This first-use lead is extremely clean and free of contaminants found in secondary lead. Higher density improves energy conductance and heat resistance, and decreases corrosion.

Plates are cured in micro-process controlled, state-of-the-art hydroset **CURING CHAMBERS**. These chambers precisely control all humidity, heat and drying during different stages to have an exacting cure of the plates.