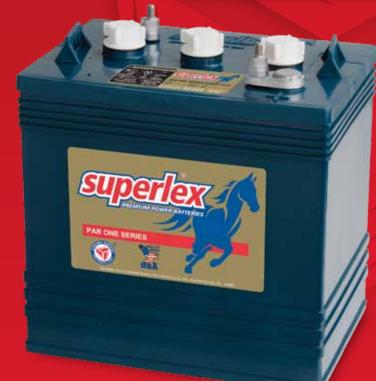

### **SUPERLEX® PREMIUM POWER** PAR ONE BATTERY

Manufactured with Dynamic Energy Technology™

### A DEPENDABLE DEEP-CYCLING BATTERY. WITH SUPERLEX®, IT'S PAR FOR THE COURSE.

The Superlex® Premium Power Par One Series is designed to keep you hitting the links worry-free. Is there any better reason to install it in your golf cart? Featuring Dynamic Energy Technology, this battery offers dependability, longevity and endurance. Its excellence in deep-cycle technology also makes the Par One Series an exceptional alternative for home and business power back-up through inverters.

**THICK-FRAMED CAST GRIDS** 

**HIGH DENSITY** OXIDE

**DEEP CYCLE SEPARATOR** 

**ADVANTAGES** 

LONGER USE BETWEEN CHARGES