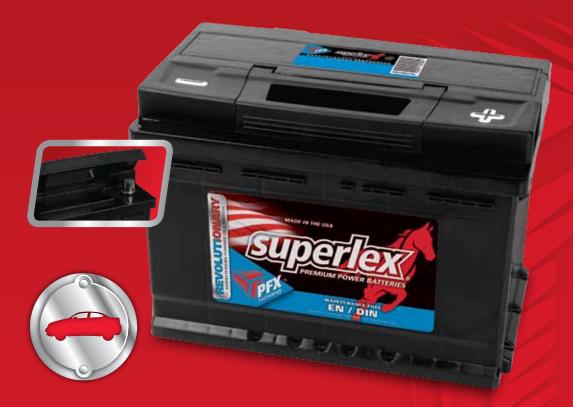

### This is how it starts.

Superlex® Premium Power Maintenance Free Batteries are available for a wide number of applications. Look for the icons to the right throughout this catalog to find the battery that best suits your needs.

### **AUTOMOTIVE**

The Superlex® Automotive Series includes batteries for cars, light trucks and SUVs, in addition to EN/DIN standard vehicle lines (including GM, BMW, Volkswagon, Mercedes Benz).

**PAGE 14 & 18** 