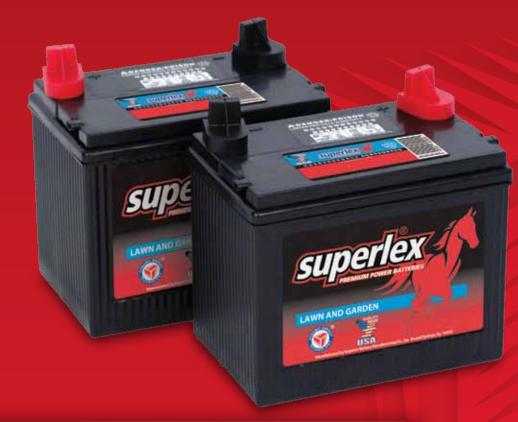

### **SUPERLEX® PREMIUM POWER LAWN & GARDEN BATTERY**

Manufactured with Dynamic Energy Technology™

#### A BATTERY THAT MAKES YOUR LAWN CARE MAINTENANCE-FREE.

It's spring. The grass is growing again, and it's time to pull out the mower. But will it start? Install a Superlex® Premium Power Lawn & Garden Battery and you won't have to worry. This series promises long life and premium dependability. High density active material retains and stores energy for easy starts in cold weather, and all calcium internal grids reduce water loss on hot days.

**COMPUTER-**AIDED DESIGN FLUSH COVER

**MAINTENANCE-FREE ALL-CALCIUM INTERNAL GRIDS** 

**HIGH DENSITY ACTIVE MATERIAL** 

REDUCED WATER LOSS ON HOT DAYS

EXTENDED LIFE