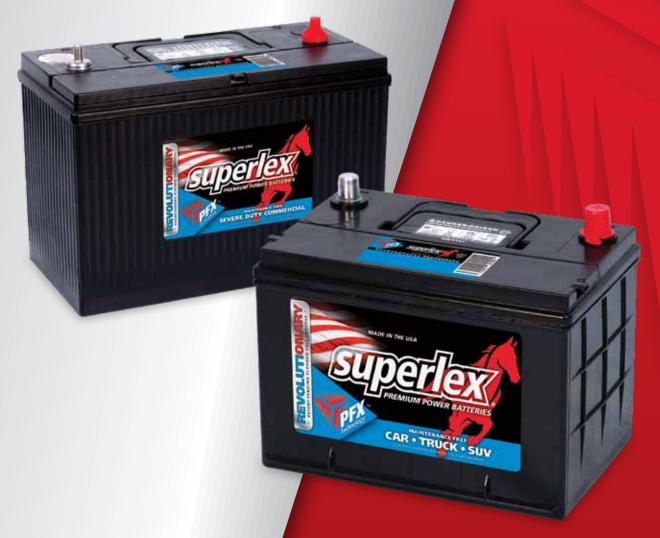

### This is how it starts.

Superlex® Premium Power Maintenance Free Batteries are available for a wide number of applications. Look for the icons to the right throughout this catalog to find the battery that best suits your needs.

### **AUTOMOTIVE**

The Superlex® Automotive Series includes batteries for cars, light trucks and SUVs, in addition to EN/DIN standard vehicle lines (including GM, BMW, Volkswagon, Mercedes Benz).

**PAGE 14 & 18** 

### **COMMERCIAL**

Our Heavy Duty Series and Severe Duty Series power up over-the-road trucks, deep cycling applications, logging industry equipment, refrigerated units, construction equipment, D.C. powered equipment and serve as auxiliary power back-ups.