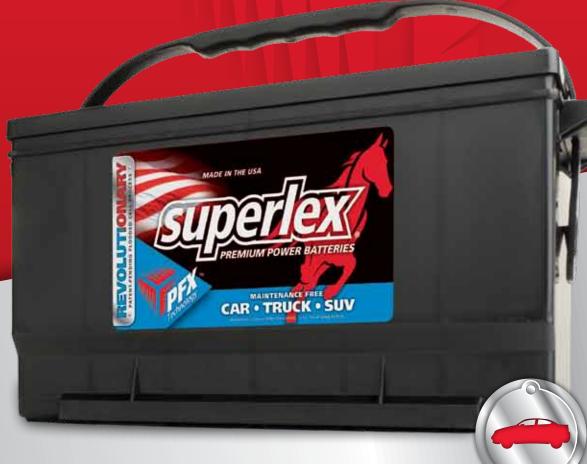

### **AUTOMOTIVE**

The Superlex® Automotive Series includes batteries for cars, light trucks and SUVs, in addition to EN/DIN standard vehicle lines (including GM, BMW, Volkswagon, Mercedes Benz).

**PAGE 14 & 18** 

## **AUTOMOTIVE**

Freedom to drive.

# SUPERLEX® AUTOMOTIVE ADVANCED DESIGN BATTERY

Manufactured with PFX Technology™

# FINALLY, A BATTERY THAT WILL POWER YOUR VEHICLE FOR THE LONG HAUL.

Enjoy the freedom to travel, explore and smile more with the Superlex® Automotive Maintenance Free Battery featuring PFX Technology™. Enhanced grid construction, continuous paste mixing and a polyethelene separator combine to deliver maximum performance in this battery, giving you the ability to power more of your favorite things in your car, light truck or SUV.

PRIMARY LEAD EXPANDED GRID CONSTRUCTION

CPM TECHNOLOGY

DARAMIC® HP-V POLYETHYLENE SEPARATOR

BLENDED NEGATIVE ALLOY

14 www.superlex.com 15