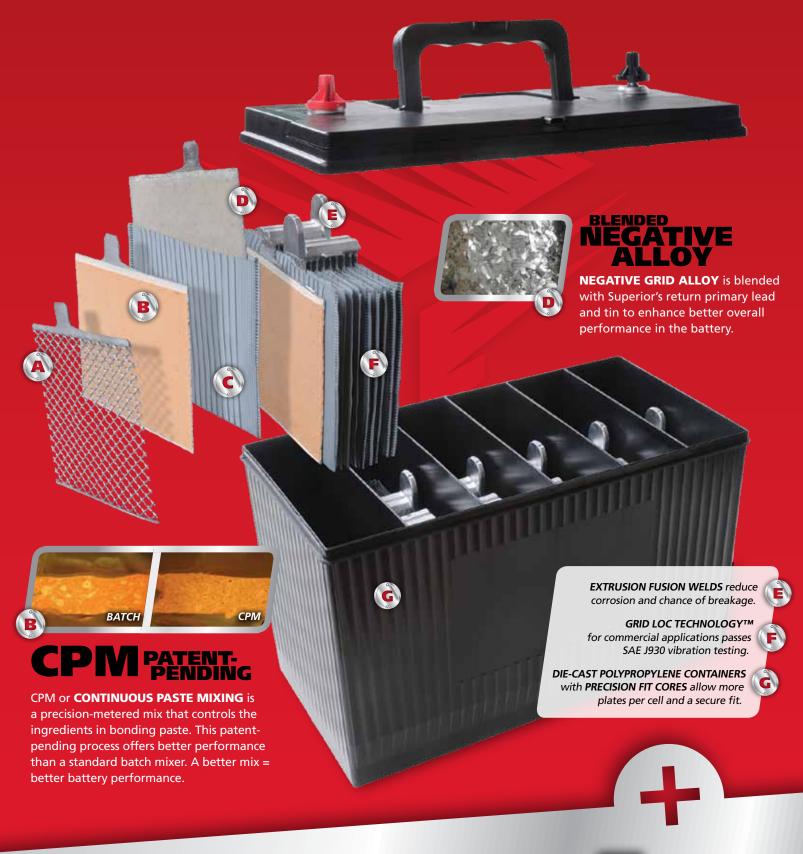

PRIMARY LEAD

The PFX positive grid is made from a dense (23:1 ratio) primary lead rolled using **COLD FORM TECHNOLOGY**. This first-use lead is extremely clean and free of contaminants found in secondary lead. Higher density improves energy conductance and heat resistance, and decreases corrosion.

Plates are cured in micro-process controlled, state-of-the-art hydroset **CURING CHAMBERS**. These chambers precisely control all humidity, heat and drying during different stages to have an exacting cure of the plates.

MICRO-PROCESS CONTROLLED CURING

Superlex® batteries feature the Daramic® HP-V HIGH-PERFORMANCE POLYETHYLENE BATTERY SEPARATOR. This separator extends battery life, enhances cyclability and improves paste-to-lead bonding performance.

### POLYFIBER MAT

This **PATENT-PENDING PROCESS** in our Severe Duty Series fuses a polyfiber mat with the positive plate for extended cycling use and rechargability.

3 1-800-322-6056 **9** 

PRIMARY LEAD EXPANDED GRID CONSTRUCTION

CPM TECHNOLOGY

DARAMIC® HP-V POLYETHYLENE SEPARATOR

BLENDED NEGATIVE ALLOY

14 www.superlex.com 15

PRIMARY LEAD EXPANDED GRID CONSTRUCTION

CPM TECHNOLOGY

DARAMIC® HP-V POLYETHYLENE SEPARATOR

**POLYFIBER MAT** (Group 31 Severe Duty Series)

BLENDED NEGATIVE ALLOY