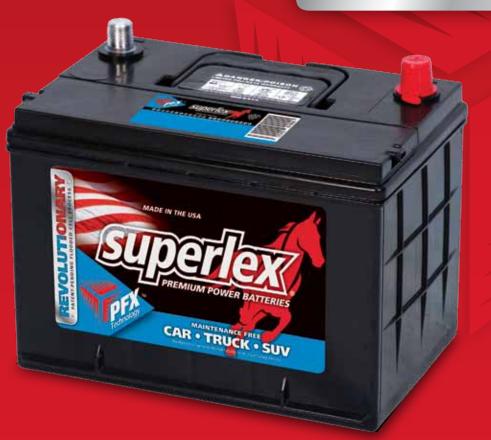

# SUPERLEX® AUTOMOTIVE ADVANCED DESIGN BATTERY

Manufactured with PFX Technology™

# FINALLY, A BATTERY THAT WILL POWER YOUR VEHICLE FOR THE LONG HAUL.

Enjoy the freedom to travel, explore and smile more with the Superlex® Automotive Maintenance Free Battery featuring PFX Technology™. Enhanced grid construction, continuous paste mixing and a polyethelene separator combine to deliver maximum performance in this battery, giving you the ability to power more of your favorite things in your car, light truck or SUV.

PRIMARY LEAD EXPANDED GRID CONSTRUCTION

CPM TECHNOLOGY

DARAMIC® HP-V POLYETHYLENE SEPARATOR

BLENDED NEGATIVE ALLOY

14 www.superlex.com 15